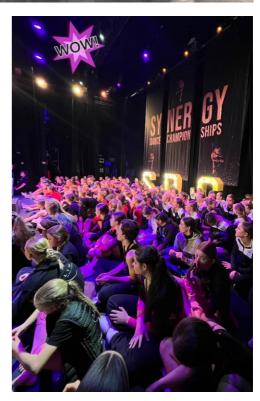

### SYNFRGY DANCE CHAMPIONSHIPS

CONGRATULATIONS and WELL DONE to all our students that attended and competed at the Synergy Dance Championships over the weekend of the 10-12 February 2024. Visit Synergy Dance Championships' Instagram page to watch their stories of our students performing!