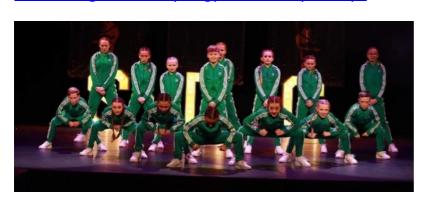

### SYNFRGY DANCE CHAMPIONSHIPS

CONGRATULATIONS and WELL DONE to all our students that attended and competed at the Synergy Dance Championships over the weekend of the 10-12 February 2024. Visit Synergy Dance Championships' Instagram page to watch their stories of our students performing!